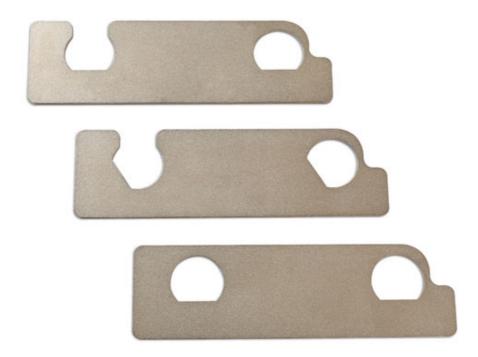

## **Camshaft Retaining Tool Set - for GM**

The kit is designed to lock the camshafts on the Vauxhall engines listed in the applications provided. Plates are oversized to prevent the valve covers being installed should the tools be accidentally left on the engine.

## **Additional Information**

- Application: Vauxhall/Opel, Saab, Cadillac, Holden 2.8i, 3.6i V6 engines.
- Suitable for Engine codes: LP1, HFV6, A30XH, Z32SE, Z28NET, Z28NEL, A28NER, B284E, B284L.
- Plates are oversized to prevent the valve covers being installed should the tools be accidentally left on the engine.
- · Prevents rotation during timing chain service.
- Equivalent to OEM EN-48383 (A=EN-48383-1, B = EN-48383-2, C=EN-48383-3).