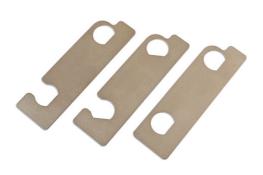

## **Camshaft Retaining Tool Set - for GM**

The kit is designed to lock the camshafts on the Vauxhall engines listed in the applications provided. Plates are oversized to prevent the valve covers being installed should the tools be accidentally left on the engine.

## **Additional Information**

- Application: Vauxhall/Opel, Saab, Cadillac, Holden 2.8i, 3.6i V6 engines.
- Suitable for Engine codes: LP1, HFV6, A30XH, Z32SE, Z28NET, Z28NEL, A28NER, B284E, B284L.
- Plates are oversized to prevent the valve covers being installed should the tools be accidentally left on the engine.
- · Prevents rotation during timing chain service.
- Equivalent to OEM EN-48383 (A=EN-48383-1, B = EN-48383-2, C=EN-48383-3).