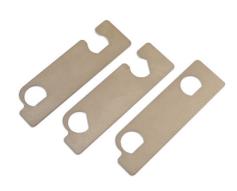

## **Camshaft Retaining Tool Set - for GM**

The kit is designed to lock the camshafts on the Vauxhall engines listed in the applications provided. Plates are oversized to prevent the valve covers being installed should the tools be accidentally left on the engine.

## **Additional Information**

- Application: Vauxhall/Opel, Saab, Cadillac, Holden 2.8i, 3.6i V6 engines.
- Suitable for Engine codes: LP1, HFV6, A30XH, Z32SE, Z28NET, Z28NEL, A28NER, B284E, B284L.
- Plates are oversized to prevent the valve covers being installed should the tools be accidentally left on the engine.
- · Prevents rotation during timing chain service.
- Equivalent to OEM EN-48383 (A=EN-48383-1, B = EN-48383-2, C=EN-48383-3).